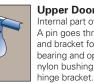

#### **Bottom Door** Hinge Gravity-positioning hinge provides safe, durable and maintenance free support.

Upper Door Bracket Internal part of the door. A pin goes through door and bracket for three-point bearing and operates in a nylon bushing in upper