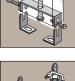

**Pilaster Mounting** 

Pilaster adjustments, with floormounted jack-leveling device is standard on floor anchored/ overhead braced pilasters.

**Alternate Pilaster Mounting** This heavy gauge mounting is

furnished on all ceiling hung and floor anchored pilasters.

**Shoe Construction** 

One-piece stainless steel, type 304, with #4 satin finish trim shoes are hemmed top and bottom for rigidity and sleek appearance.