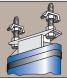

#### Welded Corner Corners of panels, pilasters and doors are welded to each other and to the adjacent face sheets.