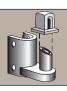

**Pilaster Mounting** 

Pilaster adjustments, with floormounted jack-leveling device is standard on floor anchored/ overhead braced pilasters.

**Alternate Pilaster Mounting** This heavy gauge mounting is

furnished on all ceiling hung and floor anchored pilasters.

**Shoe Construction** 

One-piece stainless steel, type 304, with #4 satin finish trim shoes are hemmed top and bottom for rigidity and sleek appearance.