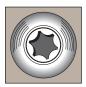

### Vandal-Resistant Fasteners Special driver installs

fasteners which virtually eliminates unauthorized removal and ensures easy installation.