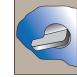

#### **Bottom Door** Hinge Gravity-positioning hinge provides safe, durable and maintenance free support.

Upper Door Bracket Internal part of the door. A pin goes through door and bracket for three-point bearing and operates in a nylon bushing in upper