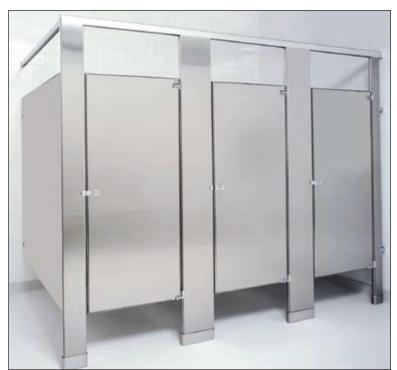

# STAINLESS STEEL

Stainless steel toilet partitions are virtually indestructible and retain their gleaming beauty indefinitely. These units combine the strength of #304 stainless steel with a #4 satin finish or textured finish, formed and bonded to a honeycomb core. The face sheets are held rigid and permanently in place by an interlocking strip welded at each corner.

FAST TRACK: 48 Hour Shipping

In #4 Satin Finish. Floor Anchored/ Overhead Braced.