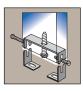

#### Pilaster Mounting

Pilaster adjustments, with floormounted jack-leveling device is standard on floor anchored/ overhead braced pilasters.