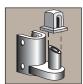

# Hinge

free support.

#### Vandal-Resistant **Fasteners**

Special driver installs fasteners which virtually eliminates unauthorized removal and ensures easy installation.

Upper Door Bracket

Internal part of the door. A pin goes through door and bracket for three-point bearing and operates in a nylon bushing in upper hinge bracket.