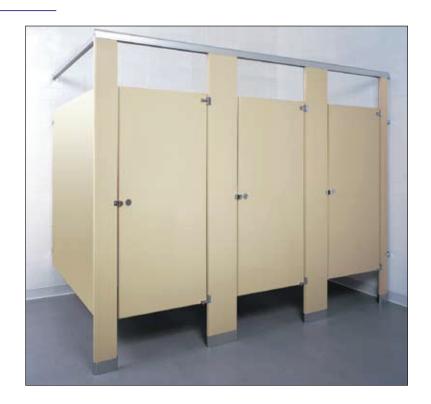

## POWDER COATED

Powder coated steel partitions provide high-tech quality at an economical price. The powder coated finish is electrostatically applied over galvannealed steel. The finish is highly resistant to wear, fading, staining, scratching and scuffing. It is easily cleaned with mild soap and wiped dry.

The steel is electrogalvannealed to protect against corrosion and provide a proper base for the finish. The face sheets are held rigid and permanently in place by an interlocking strip welded at each corner. The core is cellular honeycomb which provides strong construction and maximum sound attenuation.