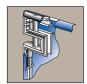

## **Bottom Door**

Gravity-positioning hinge provides safe, durable and maintenance

# Hinge

free support.

#### Vandal-Resistant **Fasteners**

Special driver installs fasteners which virtually eliminates unauthorized removal and ensures easy installation.

Upper Door Bracket

Internal part of the door. A pin goes through door and bracket for three-point bearing and operates in a nylon bushing in upper hinge bracket.