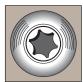

#### Vandal-Resistant **Fasteners**

Special driver installs fasteners which virtually eliminates unauthorized removal and ensures easy installation.

Upper Door Bracket

Internal part of the door. A pin goes through door and bracket for three-point bearing and operates in a nylon bushing in upper hinge bracket.