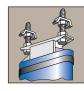

#### Pilaster Mounting

Pilaster adjustments, with floormounted jack-leveling device is standard on floor anchored/ overhead braced pilasters.

#### **Alternate Pilaster Mounting**

This heavy gauge mounting is furnished on all ceiling hung and floor anchored pilasters.