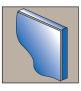

### **Welded Corner**

Corners of panels, pilasters and doors are welded to each other and to the adjacent face sheets