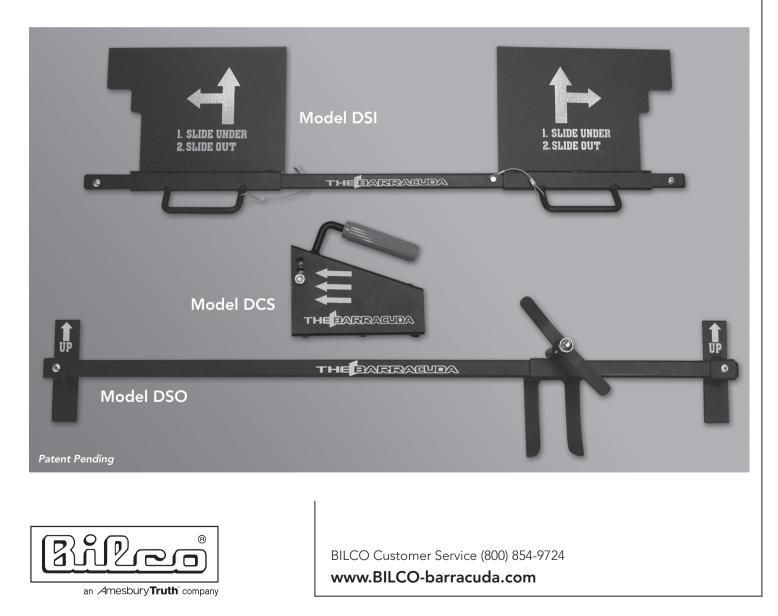

## BARRACUDA<sup>™</sup> INTRUDER DEFENSE SYSTEM

The Barracuda Intruder Defense System consists of three very easy-to-use devices: Model DSI for inward swinging doors; Model DSO for outward swinging doors; and Model DCS for door closers. The DCS is designed to be used in conjunction with the DSI or DSO to provide an additional level of security. Due to the wide variety and inconsistency of door closers and their fasteners, it is not recommended to use the DCS as a standalone solution.

#### Model DSI For Inward Swinging Doors

**STEP 1:** Lay the device on the floor behind the closed door.

**STEP 4:** Locate the hole in the bar by sliding the bar as required.

**STEP 2:** Slide the plates under the door.

**STEP 5:** Insert the pin to secure the device.

**STEP 3:** Push the handles outward to engage the plates on the exterior door jambs.

FULLY DEPLOYED

#### Model DSO For Outward Swinging Doors

**STEP 1:** Position the hook over the door handle so it is facing downwards.

**STEP 2:** Position the bar so that the foot pad rests against the face of the door jamb.

**STEP 3:** Spin the turn handle until the locking device is tightly secured on the door.

FULLY DEPLOYED

#### Model DCS For Scissor Action Door Closing Devices\*

**STEP 1:** Door closers are adjustable for different size closers. Adjust the bolt to one of the three holes to ensure a snug fit on the door closer.

**STEP 2:** Slide the device over the door closer to secure the door.

FULLY DEPLOYED \*Must be used with DSI or DSO device

Watch the Barracuda deployment instruction video at www.BILCO-barracuda.com.

**Experience.** Innovation.