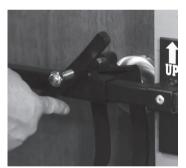

#### Model DSI For Inward Swinging Doors

**STEP 1:** Lay the device on the floor behind the closed door.

**STEP 4:** Locate the hole in the bar by sliding the bar as required.

**STEP 2:** Slide the plates under the door.

**STEP 5:** Insert the pin to secure the device.

**STEP 3:** Push the handles outward to engage the plates on the exterior door jambs.

FULLY DEPLOYED