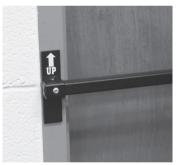

#### Model DCS For Scissor Action Door Closing Devices\*

**STEP 1:** Door closers are adjustable for different size closers. Adjust the bolt to one of the three holes to ensure a snug fit on the door closer.

**STEP 2:** Slide the device over the door closer to secure the door.

FULLY DEPLOYED \*Must be used with DSI or DSO device

Watch the Barracuda deployment instruction video at www.BILCO-barracuda.com.

**Experience.** Innovation.