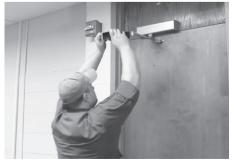

### Barracuda<sup>™</sup> Intruder Defense System Model DGA Installation Instructions

BILCO Customer Service (800) 854-9724 www.bilco-barracuda.com

#### Parts List:

(1) DGA Mounting Cleat
(2) 5/16"-18 x 2-1/2" Round Head Bolts
(2) 5/16"-18 Nuts

(2) 7/8"OD x 3/8" ID Flat washers
(2) Split Lock Washers
(2) Vinyl Caps
(2) 1/2" OD x 1-3/4" Aluminum Spacers