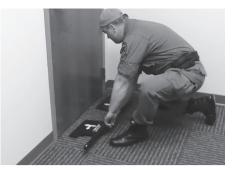

#### Model DSI For Inward Swinging Doors

**STEP 1:** Lay the device on the floor behind the closed door.

**STEP 4:** Locate the hole in the bar by sliding the bar as required.

**STEP 2:** Slide the plates under the door.

**STEP 5:** Insert the pin to secure the device.

**STEP 3:** Push the handles outward to engage the plates on the exterior door jambs.

FULLY DEPLOYED