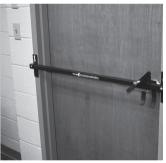

#### Model DSO For Outward Swinging Doors

**STEP 1:** Position the hook over the door handle so it is facing downwards.

**STEP 2:** Position the bar so that the foot pad rests against the face of the door jamb.

**STEP 3:** Spin the turn handle until the locking device is tightly secured on the door.

FULLY DEPLOYED