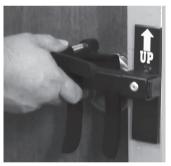

#### Model DCS For Scissor Action Door Closing Devices\*

**STEP 1:** Door closers are adjustable for different size closers. Adjust the bolt to one of the three holes to ensure a snug fit on the door closer.

**STEP 2:** Slide the device over the door closer to secure the door.

FULLY DEPLOYED \*Must be used with DSI or DSO device

Watch the Barracuda deployment instruction video at www.BILCO-barracuda.com.

**Experience.** Innovation.