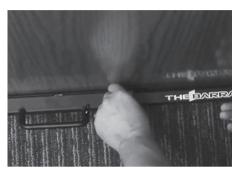

#### Model DSI For Inward Swinging Doors

**STEP 1:** Lay the device on the floor behind the closed door.

**STEP 4:** Locate the hole in the bar by sliding the bar as required.

**STEP 2:** Slide the plates under the door.

**STEP 5:** Insert the pin to secure the device.

**STEP 3:** Push the handles outward to engage the plates on the exterior door jambs.

FULLY DEPLOYED

#### Model DSO For Outward Swinging Doors

**STEP 1:** Position the hook over the door handle so it is facing downwards.

**STEP 2:** Position the bar so that the foot pad rests against the face of the door jamb.

**STEP 3:** Spin the turn handle until the locking device is tightly secured on the door.

FULLY DEPLOYED