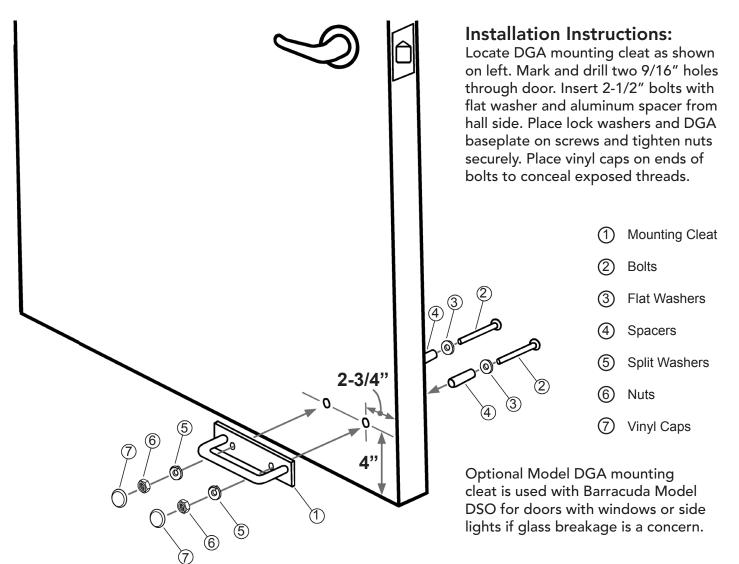

### Barracuda<sup>™</sup> Intruder Defense System Model DGA Installation Instructions

BILCO Customer Service (800) 854-9724 www.bilco-barracuda.com

#### Parts List:

(1) DGA Mounting Cleat
(2) 5/16"-18 x 2-1/2" Round Head Bolts
(2) 5/16"-18 Nuts

(2) 7/8"OD x 3/8" ID Flat washers
(2) Split Lock Washers
(2) Vinyl Caps
(2) 1/2" OD x 1-3/4" Aluminum Spacers