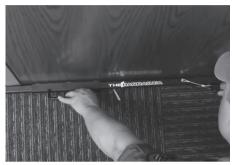

#### Model DSI For Inward Swinging Doors

**STEP 1:** Lay the device on the floor behind the closed door.

**STEP 4:** Locate the hole in the bar by sliding the bar as required.

**STEP 2:** Slide the plates under the door.

**STEP 5:** Insert the pin to secure the device.

**STEP 3:** Push the handles outward to engage the plates on the exterior door jambs.

FULLY DEPLOYED

#### Model DSO For Outward Swinging Doors

**STEP 1:** Position the hook over the door handle so it is facing downwards.

**STEP 2:** Position the bar so that the foot pad rests against the face of the door jamb.

**STEP 3:** Spin the turn handle until the locking device is tightly secured on the door.

FULLY DEPLOYED