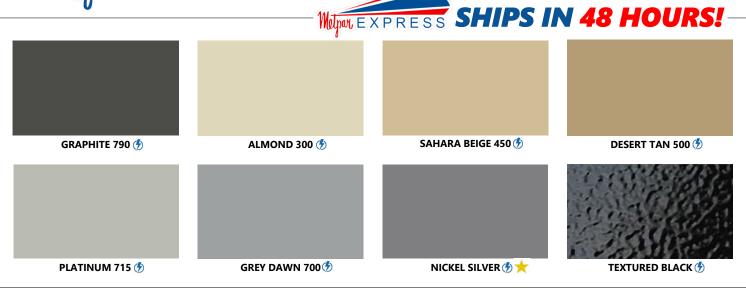

## **POWDER COATED**

## STANDARD SHIP

(\*) Express Ship is available in standard part sizes and Overhead Braced style. Grey Dawn also available in Floor Mounted style. For non-standard part sizes or other bracing styles, refer to "Standard Ship" lead time.

Pepper Gray 765 🛨

- remium colors available at a slightly higher cost. **Nickel Sliver:** Graffiti resistant clearcoat finish with glossy appearance. **Gunmetal Grey:** Metallic semi-shiny finish. **Pepper Gray:** Multi-color speckle.
- Swatches are a printed representation of the color. Please view an actual sample prior to making your final selection. Request samples via samples@metpar.com