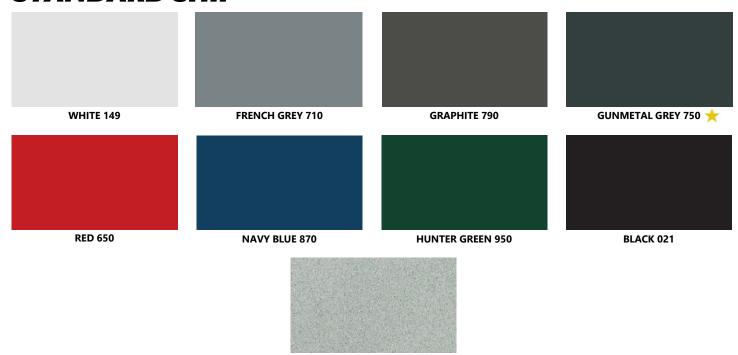

## STANDARD SHIP

(\*) Express Ship is available in standard part sizes and Overhead Braced style. Grey Dawn also available in Floor Mounted style. For non-standard part sizes or other bracing styles, refer to "Standard Ship" lead time.

Pepper Gray 765 🛨

- remium colors available at a slightly higher cost. **Nickel Sliver:** Graffiti resistant clearcoat finish with glossy appearance. **Gunmetal Grey:** Metallic semi-shiny finish. **Pepper Gray:** Multi-color speckle.
- Swatches are a printed representation of the color. Please view an actual sample prior to making your final selection. Request samples via samples@metpar.com