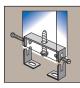

#### **Pilaster Mounting**

Pilaster adjustments, with floormounted jack-leveling device is standard on floor anchored/ overhead braced pilasters.