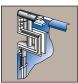

## Vandal-Resistant Fasteners

Special driver installs fasteners which virtually eliminates unauthorized removal and ensures easy installation.