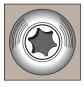

## Vandal-Resistant Fasteners

Special driver installs fasteners which virtually eliminates unauthorized removal and ensures easy installation.