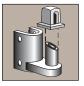

# Upper Door Bracket

Internal part of the door.
A pin goes through door and bracket for three-point bearing and operates in a nylon bushing in upper hinge bracket.