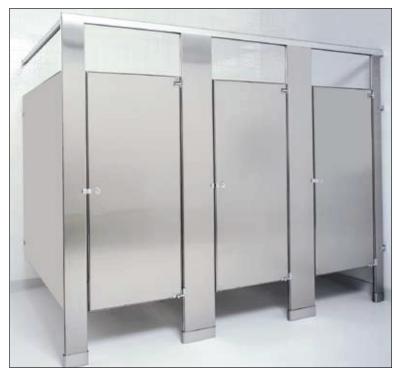

Stainless steel toilet partitions are virtually indestructible and retain their gleaming beauty indefinitely. These units combine the strength of #304 stainless steel with a #4 satin finish or textured finish, formed and bonded to a honeycomb core. The face sheets are held rigid and permanently in place by an interlocking strip welded at each corner.

Stainless steel components are impervious to just about any substance. Even scratches caused by deliberate vandalism can be removed by buffing. The elegance of Global Partitions stainless steel components complements any design scheme, either in new construction or for renovations.

## **FASTTRACK: 48 Hour Shipping**

In #4 Satin Finish. Floor Anchored/ Overhead Braced.