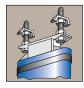

### **Alternate Pilaster Mounting**

This heavy gauge mounting is furnished on all ceiling hung and floor anchored pilasters.