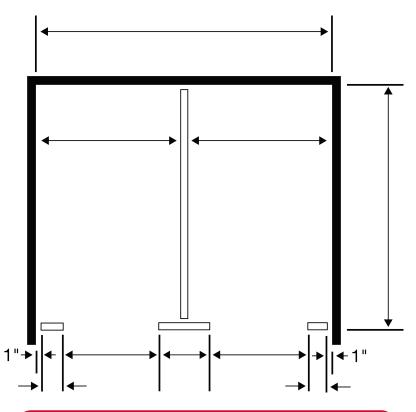

# Toilet Partition Style, Stall Btw 2 Walls

Fax: 1-800-642-2406 • P: 1-800-642-2403 • www.robertbrooke.com

Note: Please fill in all measurements on above drawing.