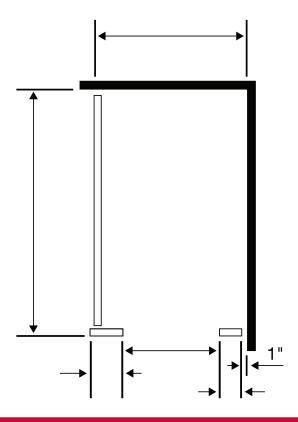

# Toilet Partition Style, Right Corner Stall

Fax: 1-800-642-2406 • P: 1-800-642-2403 • www.robertbrooke.com

Note: Please fill in all measurements on above drawing.