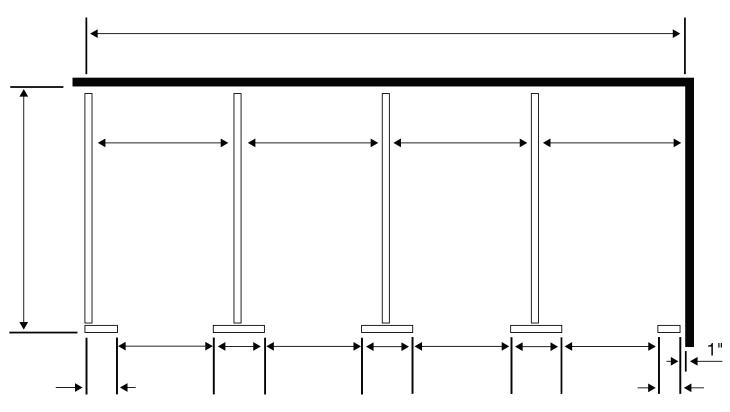

## Toilet Partition Style, Right Corner Stall

Fax: 1-800-642-2406 • P: 1-800-642-2403 • www.robertbrooke.com

■ Indicate door(s) HINGES:

NO Doors Hinged on RIGHT Hinged on LEFT

Indicate door(s) SWING:

NO Doors Swing OUT Swing IN Select Material:

Baked Enamel Plastic Laminate Solid Plastic Plastic Phenolic Stainless Steel

Note: Please fill in all measurements on above drawing.

■ Please Indicate Color:

(see catalog or web for color charts)

Select Style: (see examples below)