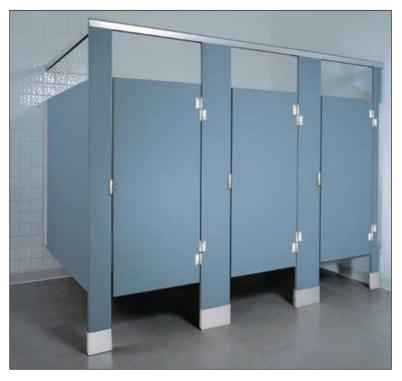

# SOLID PLASTIC (HDPE)

Solid plastic toilet partitions are the ideal choice for high-traffic areas as well as high-humidity applications and corrosive environments. They are environmentally safe and sanitary, never need painting and will not easily dent, rust or delaminate. With a textured finish to hide the effects of vandalism, it is the low maintenance material of choice as minor scratches can often be repaired.

The High Density Polyethylene (HDPE) panels are virtually impenetrable by water, odor, mildew and soap and most commercial cleaning agents will not damage the surface.

Five of the most popular colors are now available in 100% post-consumer material.