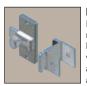

## **CONSTRUCTION FEATURES:**

8" Aluminum Wrap-Around Hinge Mainstream choice.

**Emergency Access** Meets ADA requirements. Slotted keeper coupled with gravity hinges allows access in an emergency.

Vandal-Resistant