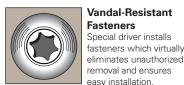

## **CONSTRUCTION FEATURES:**

8" Aluminum Wrap-Around Hinge Mainstream choice.

**Emergency Access** Meets ADA requirements. Slotted keeper coupled with gravity hinges allows access in an emergency.

Vandal-Resistant

Special driver installs

fasteners which virtually

55" High Doors and Panels 14" clearance from floor.

Simplified . Mounting System Attach mounting system, insert pilaster and adjust height and level by turning the lock nut adjusters.