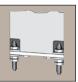

Special driver installs

fasteners which virtually

55" High Doors and Panels 14" clearance from floor.

Simplified . Mounting System Attach mounting system, insert pilaster and adjust height and level by turning the lock nut adjusters.